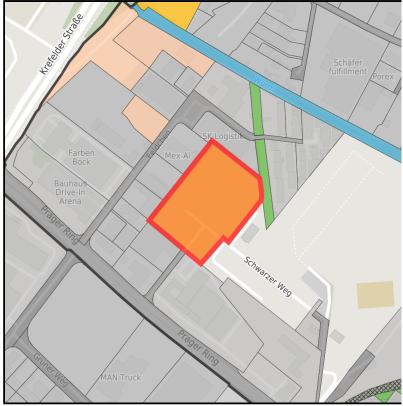

#### **Parcel**

Area size 17,109 m<sup>2</sup>

Availability Available area within short term (< 2 years)

Area designation Commercial zone

Divisible Yes 24h operation No

Prager Ring - Strangenhäuschen Ort: Aachen

#### **Details on commercial zone**

Close to the city and the Netherlands

Located northeastern to the city centre of Aachen, the business park is convenient in respect to traffic because of the close connection to A4 which enables also foreign purchasing power. The modified area use plan displays large area-retail. In the surroundings there are already located several smaller and larger retail businesses.