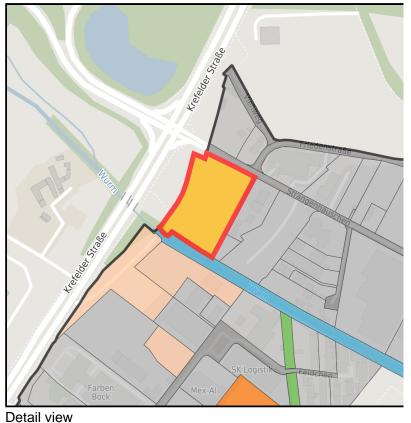

# Parcel

Area size10,600 m²AvailabilityAvailable area within medium term (2-5 years)Area designationCommercial zoneDivisibleNo24h operationNo

#### Details on commercial zone

Close to the city and the Netherlands

Located northeastern to the city centre of Aachen, the business park is convenient in respect to traffic because of the close connection to A4 which enables also foreign purchasing power. The modified area use plan displays large area-retail. In the surroundings there are already located several smaller and larger retail businesses.