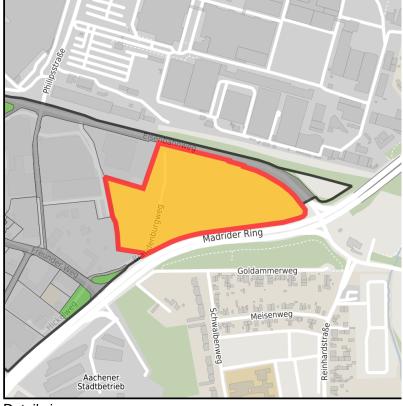

### **Parcel**

56,462 m<sup>2</sup> Area size

Availability Available area within medium term (2-5 years)

Divisible Yes No 24h operation

Rothe Erde Ort: Aachen

www.germansite.de

### **Details on commercial zone**

Well reachable at the side of Global Player

Located conveniently at A544 and close to the city centre Rothe Erde offers optimal site conditions. As significant business area and historical steel location Rothe Erde is a home for nominate worldwide enterprises like Philips or Continental and offers a modern infrastructure with varied possibilities of establishing for all branches.