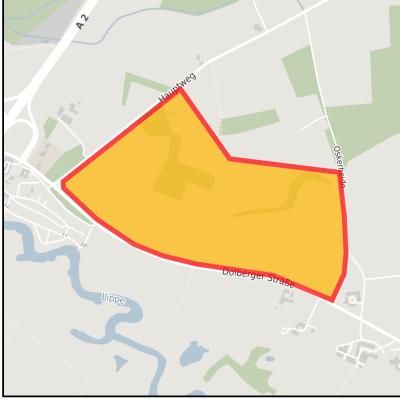

# GERMAN.SITE SITES AND REAL ESTATE

Industriegebiet "Westfalen" Ort: Lippetal

rt: Lippetal www.germansite.de

Regional overview

Municipal overview

Detail view

#### **Parcel**

Area size 390,000 m<sup>2</sup>

Availability Available area within medium term (2-5 years)

Divisible Yes 24h operation No

#### **Details on commercial zone**

The municipality of Lippetal intends to develop an industrial zone near the junction of the A2 freeway. The industrial zone is to be connected to the "Westfalen" power plant via a process steam pipeline. A feasibility study on supplying the planned area with process heat is available. In addition to the supply of process heat, the industrial zone will also have a good broadband connection. Due to the proximity of the power plant, the supply of all its other products is also ensured.